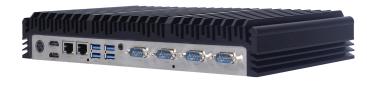

## Introduction

IPC-805A is a new, industrial box PC equipped with an Intel® 6th 7th Gen Celeron/Core i3 i5 i7 processor. Meeting the demands of harsh environments, the fanless design makes the IPC-805A extra reliable for applications in the machine building industry. In addition, the dual GbE LAN, 4 x serial ports, 4 x USB ports, make device connection and integration easy.

| Specifications |                     |                                                     |
|----------------|---------------------|-----------------------------------------------------|
|                | CPU                 | Intel® 6th 7th Gen Celeron 3865U/Core i3 i5 i7      |
|                | Cooling System      | Fanless                                             |
|                | Memory              | 4GB-16GB DDR4                                       |
|                | Storage             | mSATA+ SATA 2.5" HDD 64GB                           |
| Processor      |                     | USB: 4xUSB3.0, max 6                                |
|                |                     | COM: 4xRS232 (RS485 optional), max 6                |
|                | I/O ports           | Dual Display: 2xHDMI                                |
|                |                     | Audio: 1x Line-out                                  |
|                |                     |                                                     |
|                | Network(LAN)        | 2x 10/100/1000Mbps Ethernet                         |
| Power          | Input Voltage       | 12V DC(Aviation Connector) , optional 9V-36V DC     |
|                |                     |                                                     |
| OS Support     | OS Support          | Microsoft Windows 7/ Windows 8/ Windows 10/ Linux   |
|                |                     |                                                     |
| Environment    | Operating           | -10°C,60°C(14~ 140 °F)(extend temperature optional) |
|                | Temperature         |                                                     |
|                | Storage Temperature | -20°C,75°C(-4 ~ 167°F)(extend temperature optional) |
| Mechanical     | Dimensions          | 300x180x50mm                                        |
|                | Weight              | 3.18KG                                              |
|                | Color               | Black                                               |
|                | Material            | High Strength Aluminum Alloy Front Panel            |
|                | Dimensions          |                                                     |
| Custom Service | Custom Service      | Custom BIOS, System Encryption, Custom LOGO         |
|                |                     |                                                     |