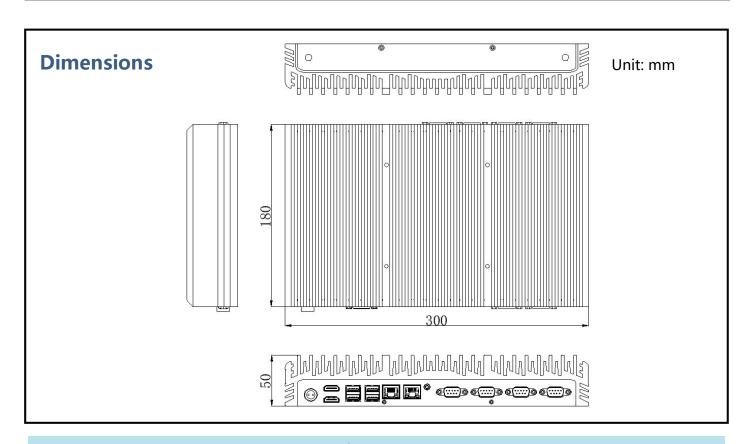

| Specifications |                     |                                                     |
|----------------|---------------------|-----------------------------------------------------|
|                | CPU                 | Intel® 6th 7th Gen Celeron 3865U/Core i3 i5 i7      |
|                | Cooling System      | Fanless                                             |
|                | Memory              | 4GB-16GB DDR4                                       |
|                | Storage             | mSATA+ SATA 2.5" HDD 64GB                           |
| Processor      |                     | USB: 4xUSB3.0, max 6                                |
|                |                     | COM: 4xRS232 (RS485 optional), max 6                |
|                | I/O ports           | Dual Display: 2xHDMI                                |
|                |                     | Audio: 1x Line-out                                  |
|                |                     |                                                     |
|                | Network(LAN)        | 2x 10/100/1000Mbps Ethernet                         |
| Power          | Input Voltage       | 12V DC(Aviation Connector) , optional 9V-36V DC     |
|                |                     |                                                     |
| OS Support     | OS Support          | Microsoft Windows 7/ Windows 8/ Windows 10/ Linux   |
|                |                     |                                                     |
| Environment    | Operating           | -10°C,60°C(14~ 140 °F)(extend temperature optional) |
|                | Temperature         |                                                     |
|                | Storage Temperature | -20°C,75°C(-4 ~ 167°F)(extend temperature optional) |
| Mechanical     | Dimensions          | 300x180x50mm                                        |
|                | Weight              | 3.18KG                                              |
|                | Color               | Black                                               |
|                | Material            | High Strength Aluminum Alloy Front Panel            |
|                | Dimensions          |                                                     |
| Custom Service | Custom Service      | Custom BIOS, System Encryption, Custom LOGO         |
|                |                     |                                                     |