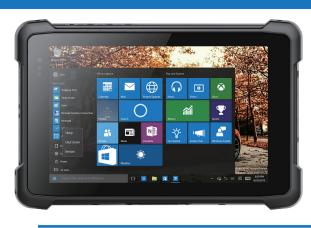

# EM-I16H

## Rugged Tablet PC



#### **Features**

- Support for Windows 10 system
- Integrated 4G all network communication,
  WiFi, Bluetooth and other communication modes
- 6000mAh battery, 6-8 hours of machine endurance
- IP65 high protection level
- Support GPS, GLONASS, Beidou, more accurate positioning
- Support 1D / 2D, NFC and other functional modules for Option

## Specifications

- CPU Cherry Trail Z8350
- OS Windows 10 Home
- LCD 10.1" 10 points touchscreen (10:16 800\*1280 IPS)
- RAM 2G DDR3L
- Flash 32GB
- WiFi 802.11 a/b/g/n (2.4G/5G dual band wifi)
- Camera Front2.0MP, Rear5.0MP AF
- BT BT4.2
- Battery 3.7V/10000mAH Support unload and load
- Speaker Built-in 8  $\Omega$ /0.8W Speaker x 1
- Sensor G-Sensor
- 3G Support frequency band and speed: WCDMA(900/2100MHz)
- GSM(900/1800MHz), HSDPA 7.2Mbps, HSUPA