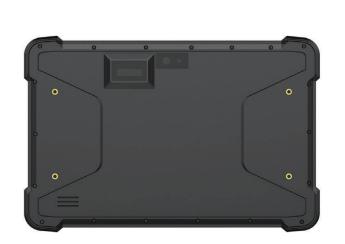

/g/n (2.4G/5G dual band wifi)
- Camera Front2.0MP, Rear5.0MP AF
- BT BT4.2
- Battery 3.7V/10000mAH Support unload and load
- Speaker Built-in 8  $\Omega$ /0.8W Speaker x 1
- Sensor G-Sensor
- 3G Support frequency band and speed: WCDMA(900/2100MHz)
- GSM(900/1800MHz), HSDPA 7.2Mbps, HSUPA 5.7Mbps,LGA interface

## - GPS U-blox NEO-7

- straps Extensible belt on the back case, convenient to hold

#### TF Card Support SDHC/SDXC

- USB connector USB 2.0\*1(micr usb) USB2.0\*1 (typeA)
- Earphone Jack 9 3.5mm standard headphone port

#### RJ45 PORT \*1(100M)

- DB9 UART interface 1 (RS232) TTL Level\*1
- HDMI connector Micro HDMI 1.4a
- Optional
- 1D barcode MOTO module Optional
- 2D barcode Honeywell module Optional

Fingerprint Scan SA-FC01A04-513-A0 (Huiding IC) Optional

### **Pictures**















www.entgroup.co.th