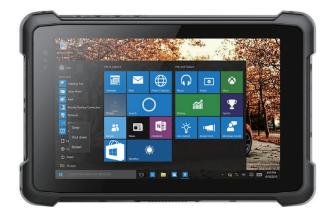

/b/g/n (2.4G/5G dual band wifi)
- Camera Front2.0MP, Rear5.0MP AF
- BT BT4.2
- Battery 3.7V/10000mAH Support unload and load
- Speaker Built-in 8  $\Omega$ /0.8W Speaker x 1
- Sensor G-Sensor
- 3G Support frequency band and speed: WCDMA(900/2100MHz)
- GSM(900/1800MHz), HSDPA 7.2Mbps, HSUPA 5.7Mbps,LGA interface

## - GPS U-blox NEO-7

- straps Extensible belt on the back case, convenient to hold

#### TF Card Support SDHC/SDXC

- USB connector USB 2.0\*1(micr usb) USB2.0\*1 (typeA)
- Earphone Jack 9 3.5mm standard headphone port

#### RJ45 PORT \*1(100M)

- DB9 UART interface 1 (RS232) TTL Level\*1
- HDMI connector Micro HDMI 1.4a
- Optional
- 1D barcode MOTO module Optional
- 2D barcode Honeywell module Optional

Fingerprint Scan SA-FC01A04-513-A0 (Huiding IC) Optional

### **Pictures**















www.entgroup.co.th