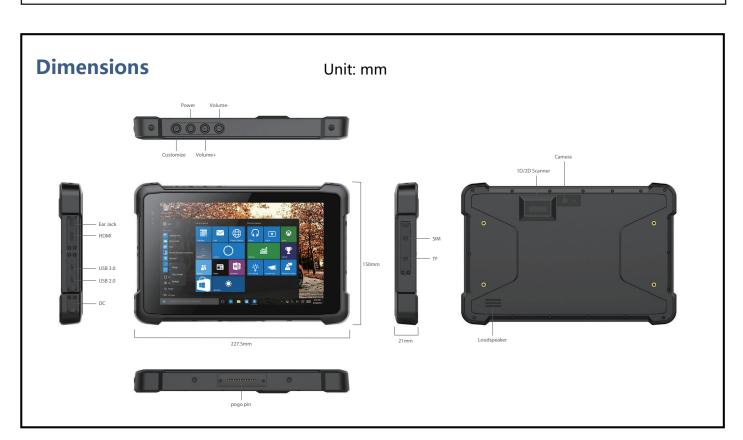

#### TF Card Support SDHC/SDXC

- USB connector USB 2.0\*1(micr usb) USB2.0\*1 (typeA)
- Earphone Jack 9 3.5mm standard headphone port

#### RJ45 PORT \*1(100M)

- DB9 UART interface 1 (RS232) TTL Level\*1
- HDMI connector Micro HDMI 1.4a
- Optional
- 1D barcode MOTO module Optional
- 2D barcode Honeywell module Optional

Fingerprint Scan SA-FC01A04-513-A0 (Huiding IC) Optional