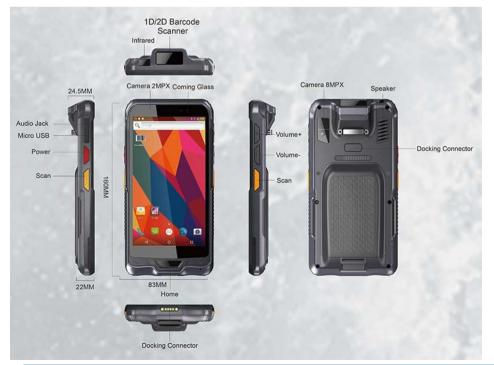

#### **Product Six Views**

## **Specification Parameter**

| Basic parameters      |                                                                                              |
|-----------------------|----------------------------------------------------------------------------------------------|
| Dimension             | 185x93x20.7mm                                                                                |
| Weight                | device unit 380g                                                                             |
| Device Color          | black                                                                                        |
| LCD                   | 6" 720 x 1280 IPS                                                                            |
| Touch Panel           | 5 points Capacitive, G+F                                                                     |
| Camera                | 2.0MP Front,8.0MP Rear                                                                       |
| Ι/Ο                   | Charge and OTGx1<br>Micro TFx1<br>Micro SIMx1<br>Earphone Jack x1<br>POGO PIN x1,SDHC/SDXCx1 |
| Power                 | AC100V ~ 240V, 50Hz/60Hz output DC 5V/2A                                                     |
| GPS                   | support GPS                                                                                  |
| Performance parameter |                                                                                              |
| CPU                   | Qualcomm MSM8909 QuadCore                                                                    |
| OS                    | Android 5.1                                                                                  |
| RAM                   | 1GB/2GB LPDDR3                                                                               |
| ROM                   | 16GB/32GB                                                                                    |